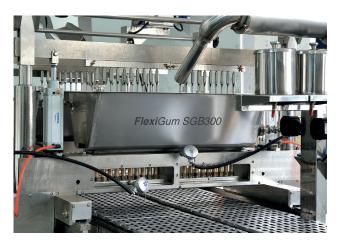

#### **Features:**

The machine is fully driven by servo motors, controlled by a 5 Axis motion controller. Soft gummy bear depositing machines feature one, two, three and four rows of moulds.

| FlexiGum SGB Series    |
|------------------------|
| 150-600kg/h            |
| 15-30kw                |
| 450kg/h                |
| 3.5-15g                |
| 0.4~0.8Mpa             |
| 0.6m <sup>3</sup> /min |
| 20-25c                 |
| 55%                    |
| 4000-6000 kg           |
|                        |