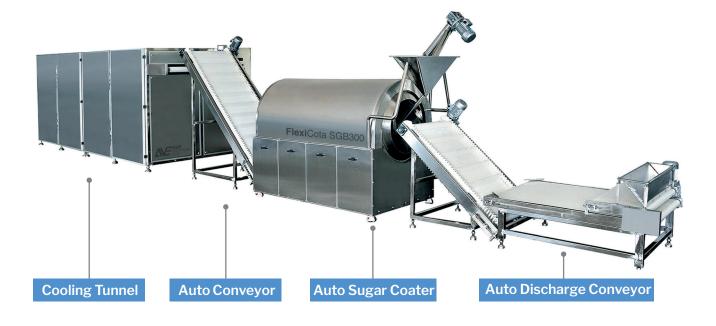

#### **Features:**

The machine is fully driven by servo motors, controlled by a 5 Axis motion controller. Soft gummy bear depositing machines feature one, two, three and four rows of moulds.

| FlexiGum SGB Series    |
|------------------------|
| 150-600kg/h            |
| 15-30kw                |
| 450kg/h                |
| 3.5-15g                |
| 0.4~0.8Mpa             |
| 0.6m <sup>3</sup> /min |
| 20-25c                 |
| 55%                    |
| 4000-6000 kg           |
|                        |