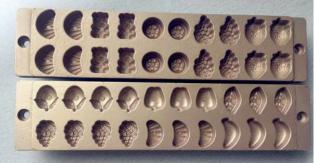

### **Description**

AVE Technologies No-starch system for soft gummies deposit high-solids syrup into silicone rubber, plastic, or aluminum moulds rather than starch. There is no requirement for starch anywhere on the line reducing the drying time to minimum.

AVE Technologies Group Ltd. **T**: +44(0)1342 315352 E: info@avetechnologies.co.uk W: www.avetechnologies.co.uk

Durable non-stick Teflon coated aluminium moulds