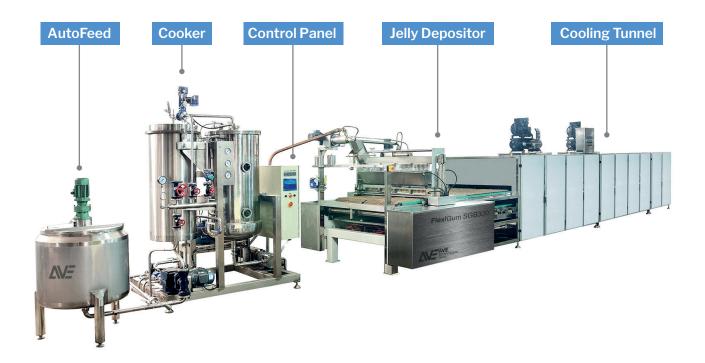

### **Description**

AVE Technologies No-starch system for soft gummies deposit high-solids syrup into silicone rubber, plastic, or aluminum moulds rather than starch. There is no requirement for starch anywhere on the line reducing the drying time to minimum.

#### **Features:**

The machine is fully driven by servo motors, controlled by a 5 Axis motion controller. Soft gummy bear depositing machines feature one, two, three and four rows of moulds.

| FlexiGum SGB Series    |
|------------------------|
| 150-600kg/h            |
| 15-30kw                |
| 450kg/h                |
| 3.5-15g                |
| 0.4~0.8Mpa             |
| 0.6m <sup>3</sup> /min |
| 20-25c                 |
| 55%                    |
| 4000-6000 kg           |
|                        |